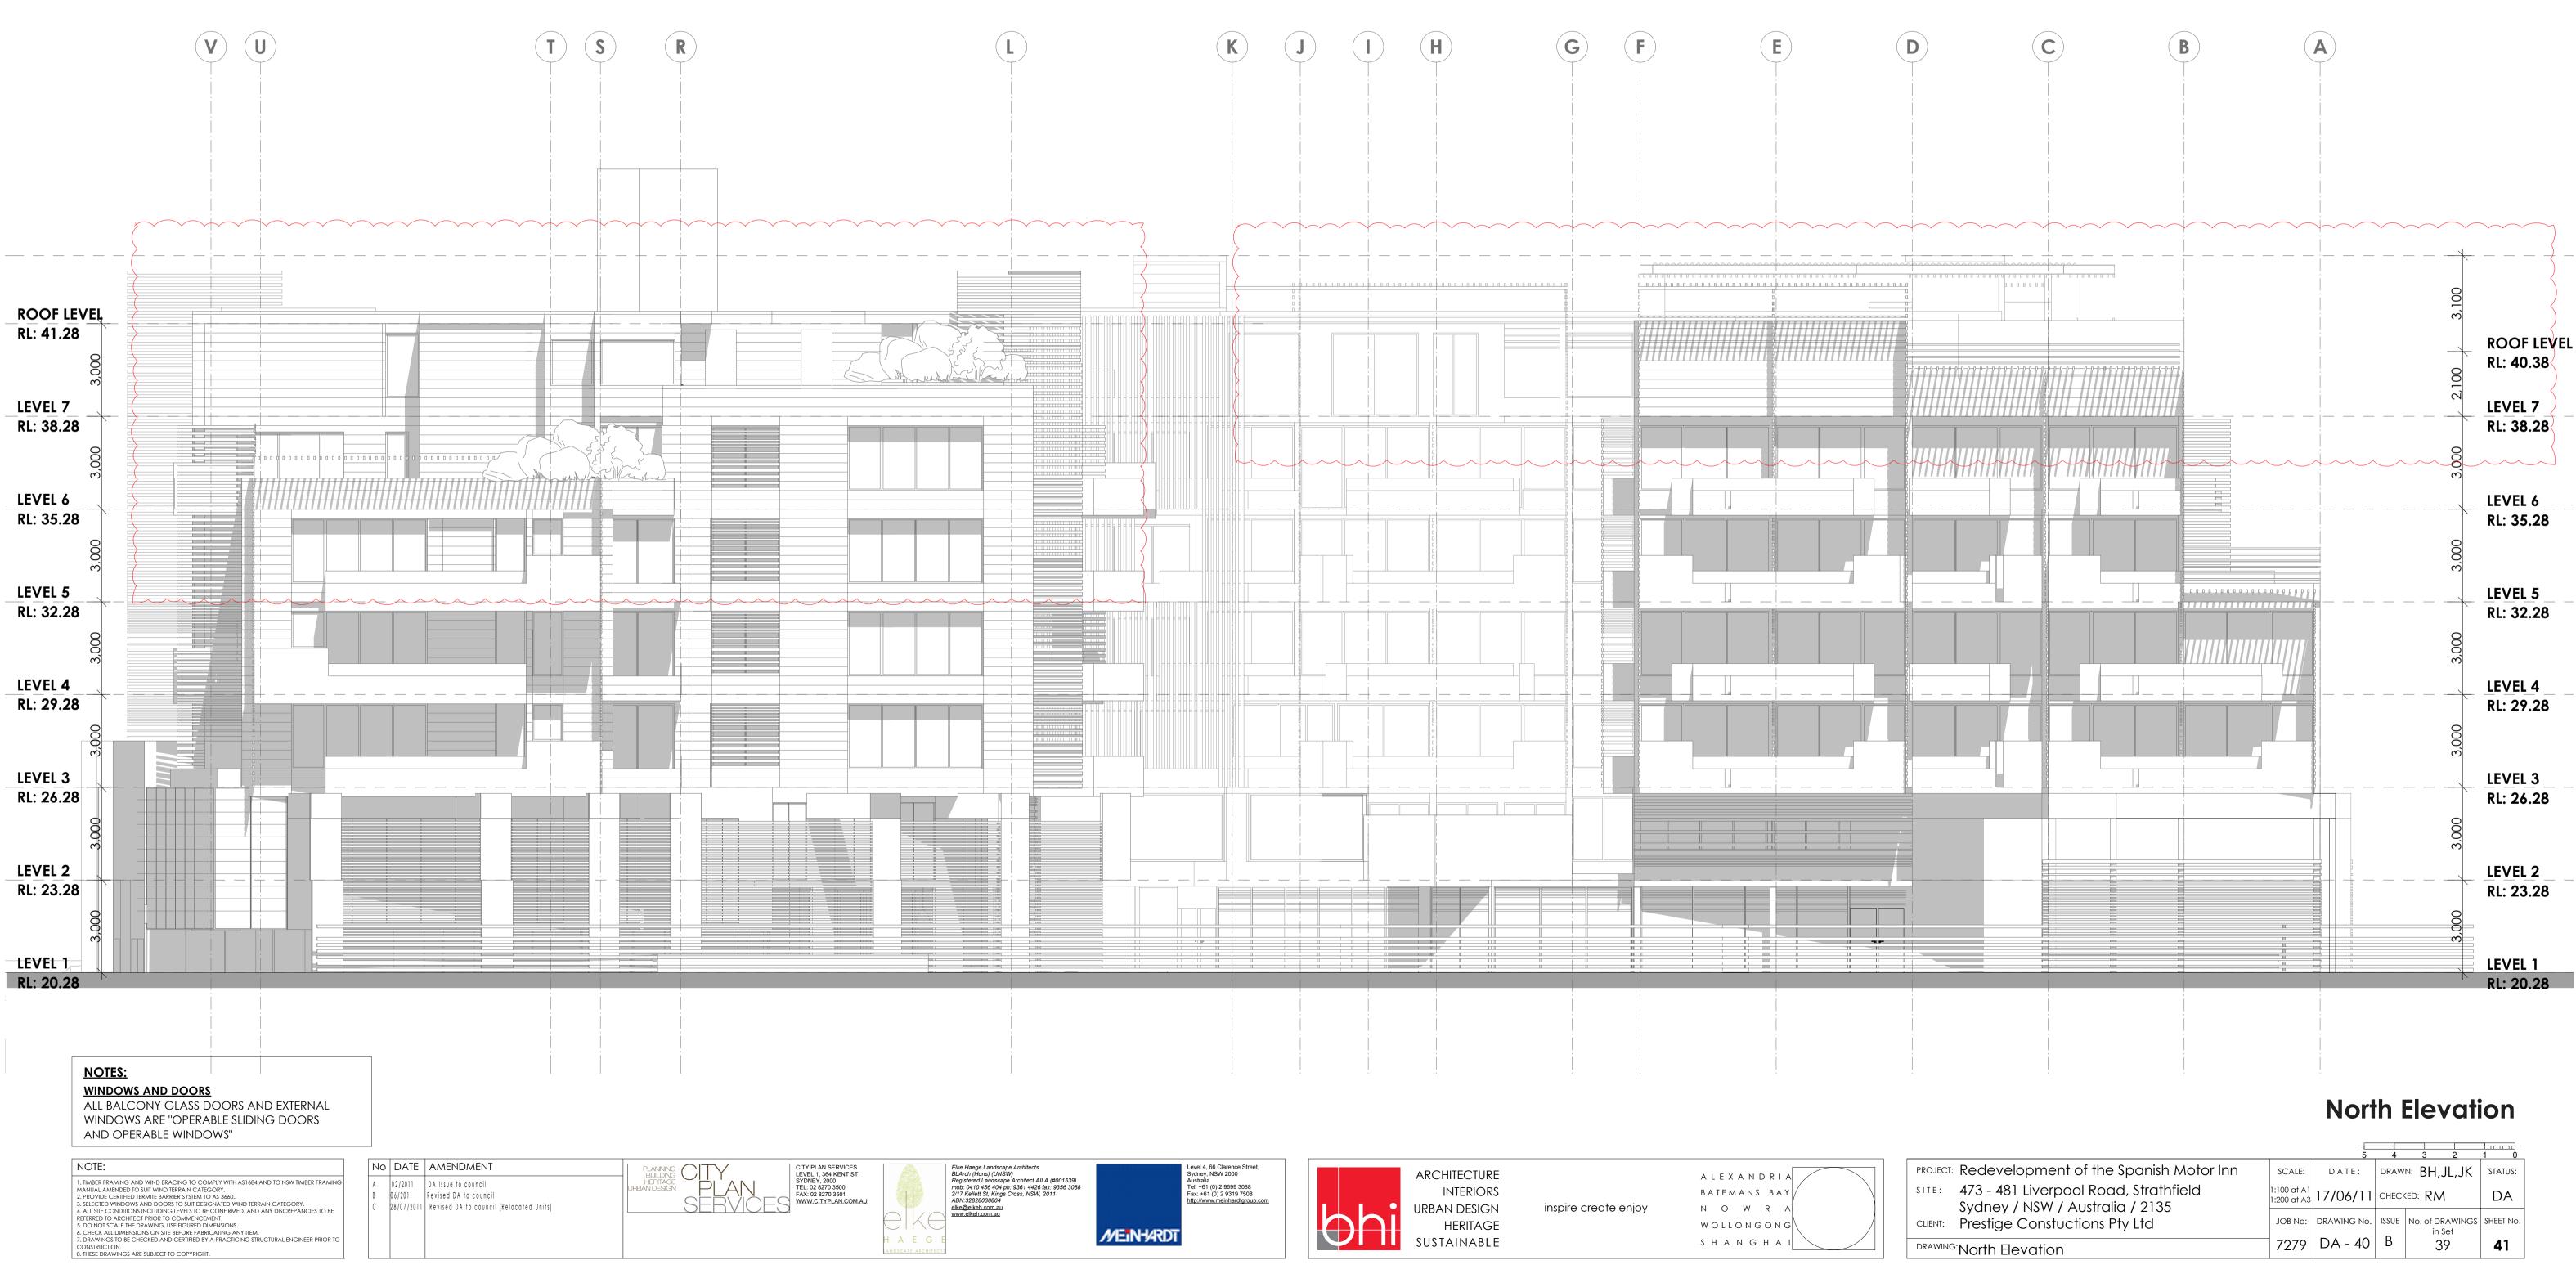

|                                                                          |                            | 5           | 4           | 3                  | 2              | 1 0      | _ |
|--------------------------------------------------------------------------|----------------------------|-------------|-------------|--------------------|----------------|----------|---|
| Redevelopment of the Spanish Motor Inn                                   | SCALE:                     | DATE:       | DRAW        | <sup>N:</sup> BH,. | JL,JK          | STATUS:  |   |
| 473 - 481 Liverpool Road, Strathfield<br>Sydney / NSW / Australia / 2135 | 1:100 at A1<br>1:200 at A3 | 17/06/11    | CHECKED: RM |                    |                | DA       |   |
| Prestige Constuctions Pty Ltd                                            | JOB No:                    | DRAWING No. | ISSUE       |                    | RAWINGS<br>Set | SHEET NO |   |
| <sup>IG:</sup> North Elevation                                           | 7279                       | DA - 40     | В           | 3                  | 9              | 41       |   |
|                                                                          |                            |             |             |                    |                |          |   |